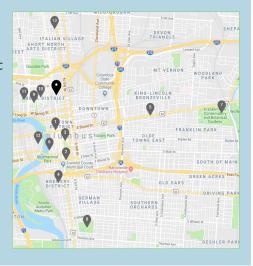

## What's Nearby?

- 1. Columbus Park of Roses
- 2. Bicentennial Park
- 3. Theatre District
- 4. Shadowbox Comedy & Music
- 5. Columbus Museum of Art
- 6. Scioto Mile 175 acre Park & Art District
- 7. Franklin Park Conservatory & Botanical Gardens
- 8. German Village
- 9. Arena Distric Athletic Club
- 10. Nationwide Arena
- 11. Huntington Park
- 12. Center of Science & Industry
- 13. Columbus Zoo & Aquarium