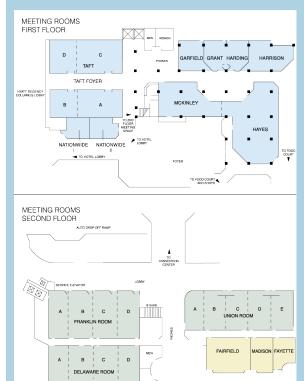

until 5:00pm. Posters must be removed by 5:00pm on Thursday, Dec. 12.

#### **NCWSS Sustaining Member Exhibitors**

Set up Tuesday afternoon. Open Wednesday & Thursday in Union Ballroom.

<u>Students in the Poster Contest</u> must be with their posters during the two Poster Sessions (I and II) on Wednesday for judging. Students in the poster contest are <u>required</u> to bring letter-sized copies of your posters to hand out.

#### Wednesday, December 11

8:00<sub>am</sub> - 9:45<sub>am</sub> Poster Session I (non-contest authors present at odd numbered posters) 5:30<sub>pm</sub> - 6:30<sub>pm</sub> Poster Session II (non-contest authors present at even numbered posters)

#### **Poster Removal**

All posters must be removed by 5:00pm on Thursday, December 12.

# **Conference Floorplan**



## **NCWSS Sustaining Members**

We are grateful for the support of the following Sustaining Members:

#### Gold

-BASF Corporation--Bayer CropScience--Corteva Agriscience--Syngenta Crop Protection--Winfield United-

#### Silver

-FMC Corporation--Helena--Valent-

#### Bronze

-ABG Ag Services--ADAMA--Belchim--Blue River Technology--Chemorse--Clariant Chemical Corporation--Flotek Industries--Growmark--KayJay Ag Services Inc.--KayJay Ag Services Inc.--K-I Chemical--Oxford Lasers--Pentair Hypro--United Phosphorous, Inc.--Willmar Fabrication, LLC-



# **NCWSS Registration Form**

74<sup>th</sup> Annual Meeting

Register Online: http://ncwss.org/annual-meeting

| Name (to appear on name badge at the meeting)            |       | Affiliation    |  |
|-----------------------------------------