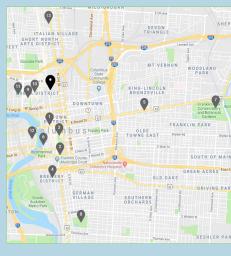

# What's Nearby?

- 1. Columbus Park of Roses
- 2. Bicentennial Park
- 3. Theatre District
- 4. Shadowbox Comedy & Music
- 5. Columbus Museum of Art
- 6. Scioto Mile 175 acre Park & Art District
- 7. Franklin Park Conservatory & Botanical Gardens
- 8. German Village
- 9. Arena Distric Athletic Club
- 10. Nationwide Arena
- 11. Huntington Park
- 12. Center of Science & Industry
- 13. Columbus Zoo & Aquarium